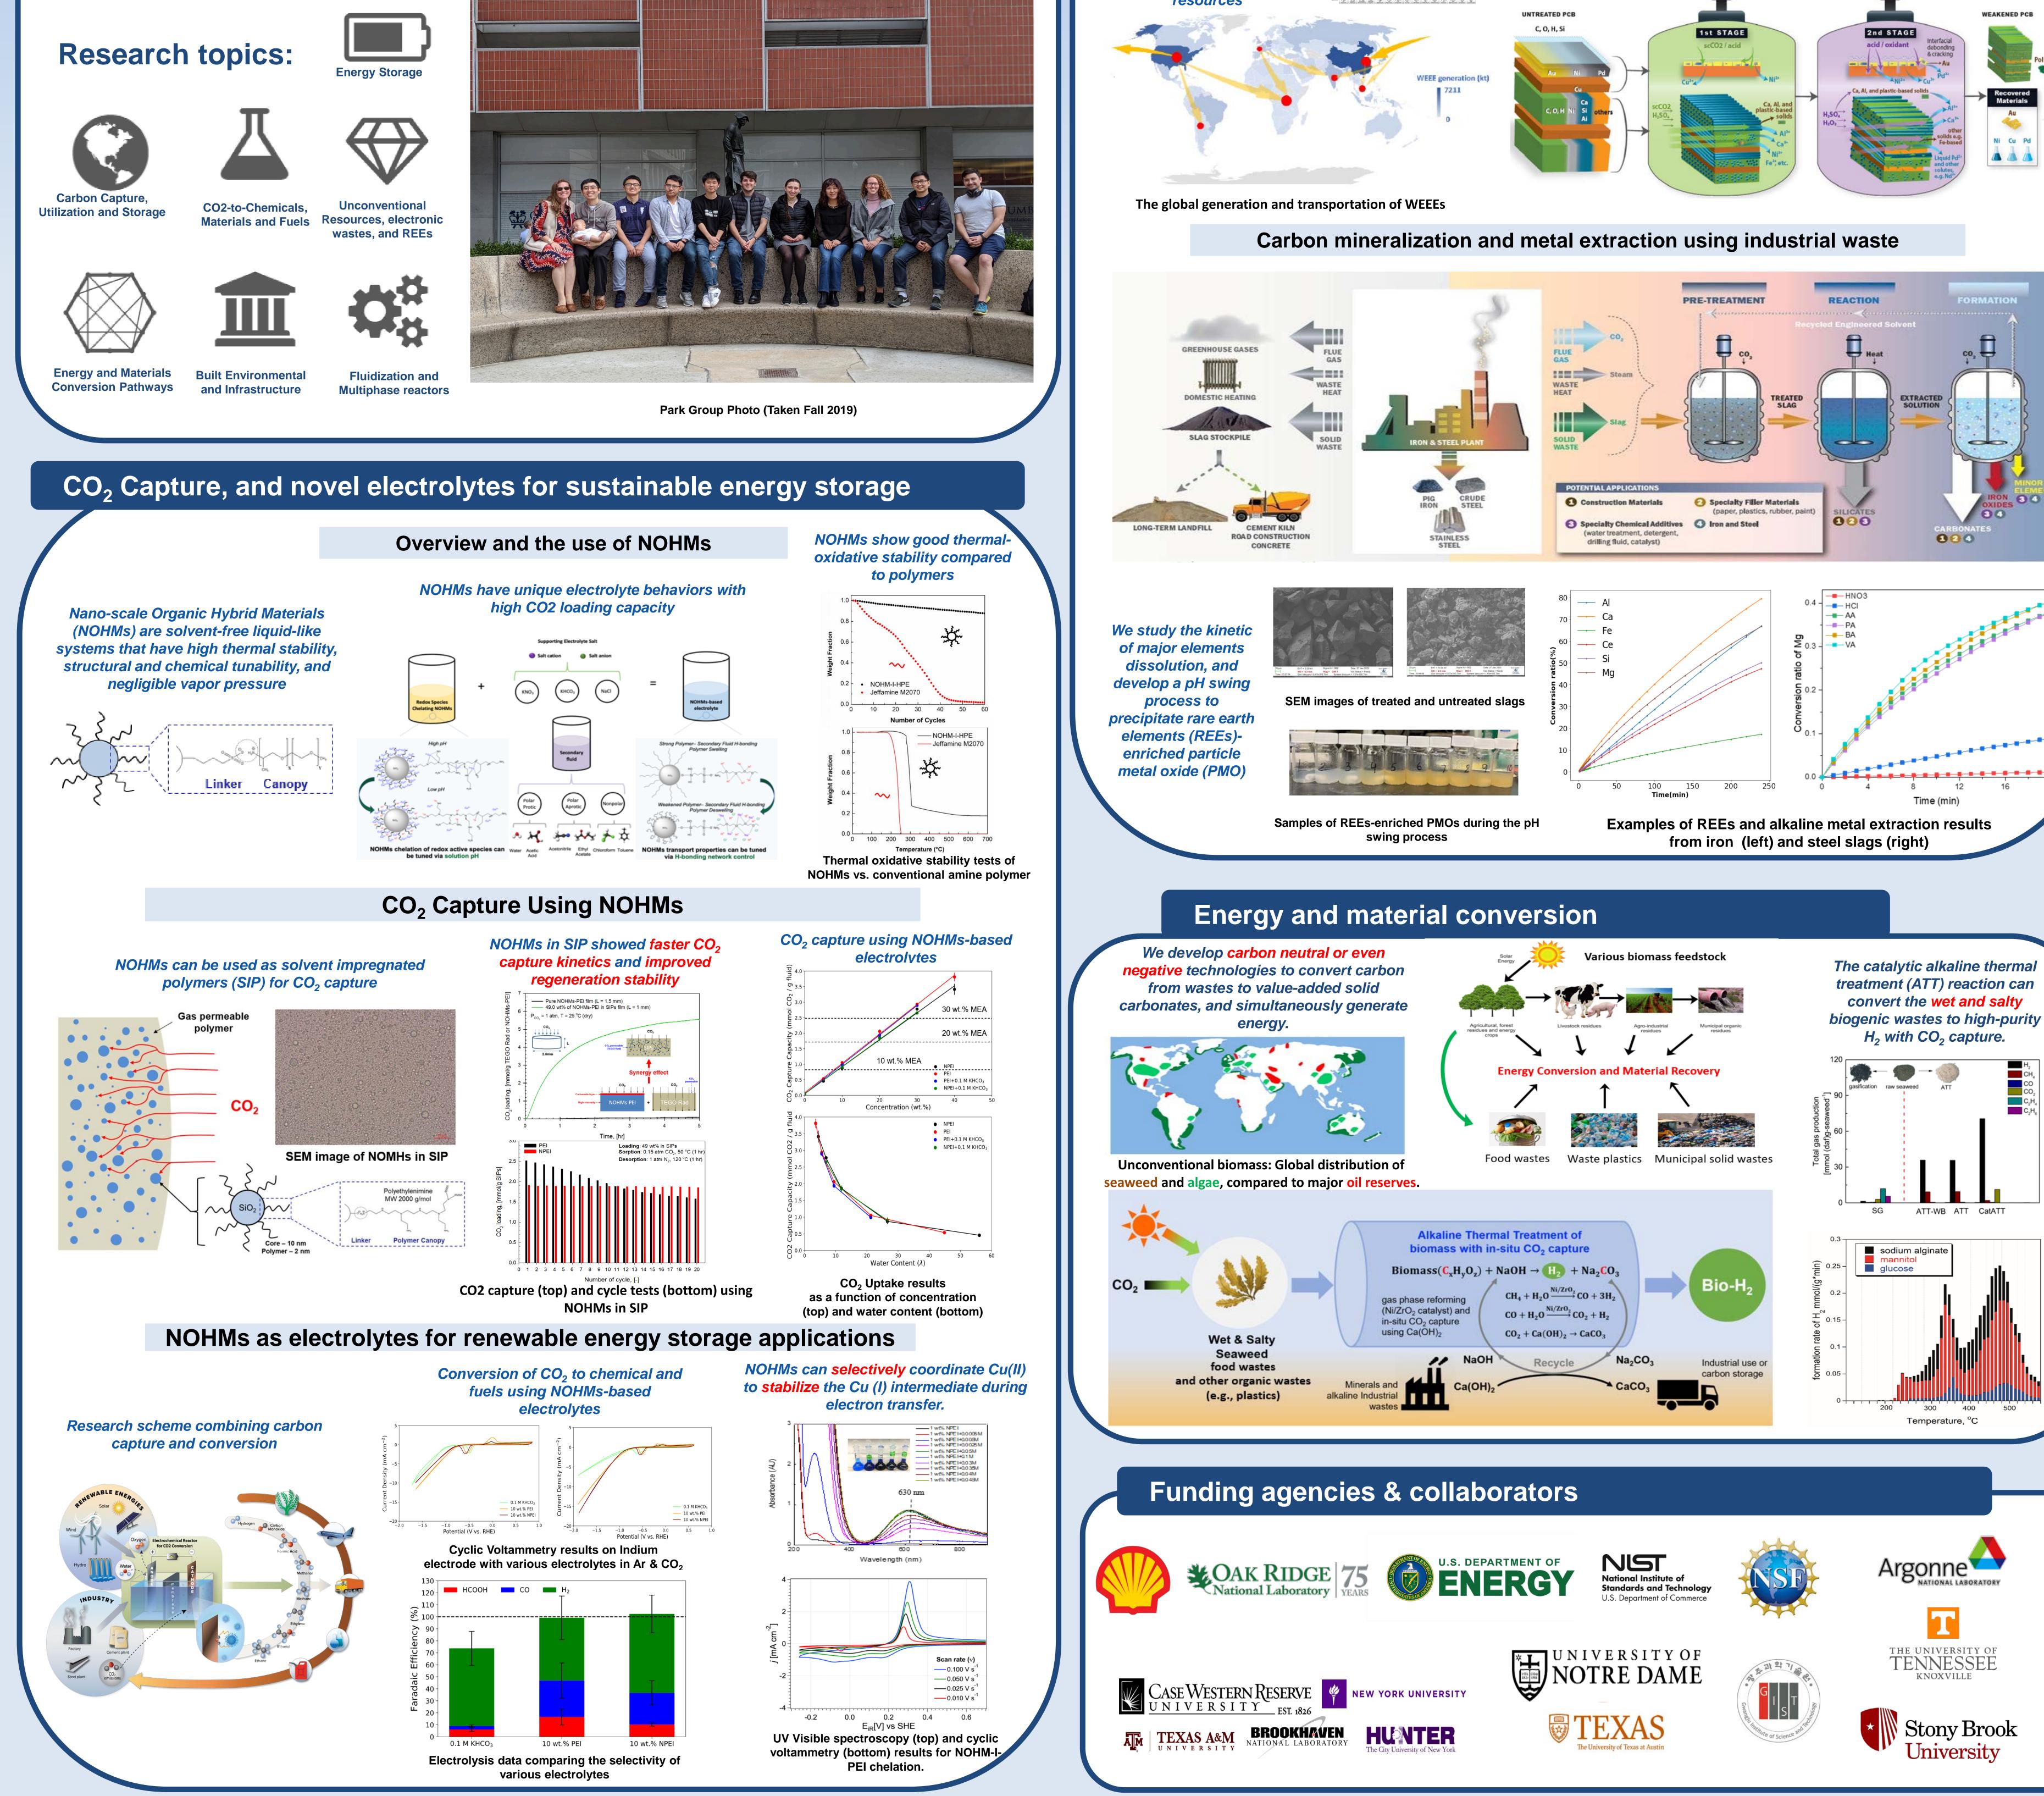

# Park Group at Columbia University in the City of New York

Lenfest Center for Sustainable Energy EARTH INSTITUTE | COLUMBIA UNIVERSITY



acid / oxidan

CH

C\_1

Department of Chemical Engineering, Department of Earth and Environmental Engineering, Lenfest Center for Sustainable Energy, The Earth Institute, Columbia University in the City of New York, New York, NY

### Overview

**Developing innovative technology to ensure sufficient** supply of environmentally sustainable energy for all humanity



## Resource recovery from unconventional wastes



**Resource recovery from electronic wastes**